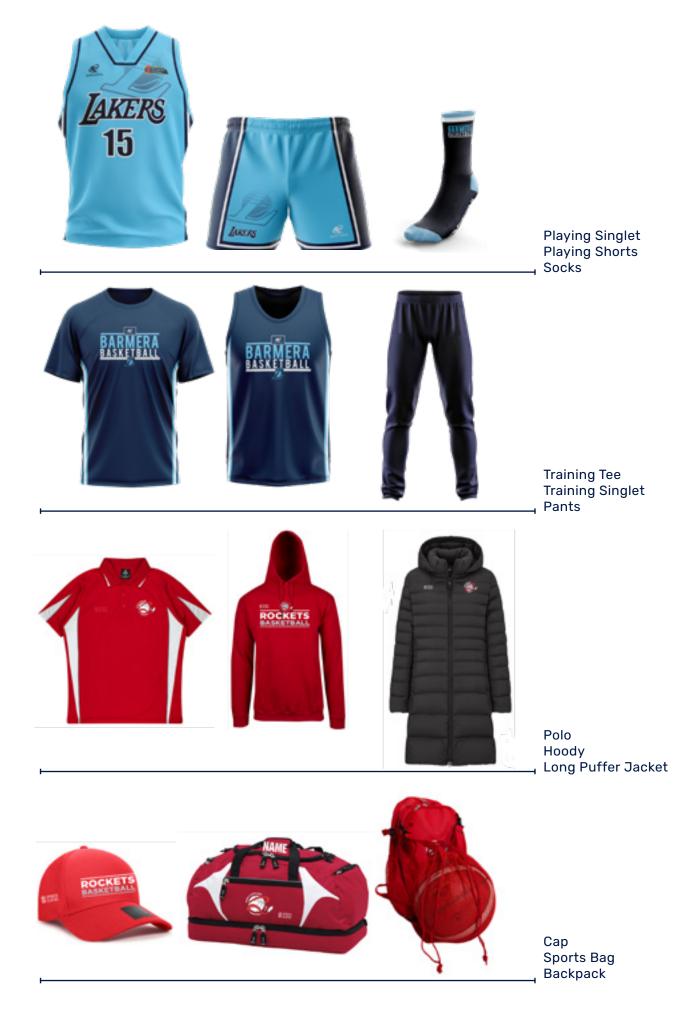

## 2024 BASKETBALL

PLAYING APPAREL & MERCHANDISE

**B** SPORTS CENTRE





100% Australian Made Capabilities

Turnaround: From 3 Weeks



Established Overseas Capabilities

Turnaround: From 6 Weeks

## BASKETBALL APPAREL & MERCHANDISE



## WHAT ELSE?

Merchandise Awards & Trophies Footballs Equipment Signage Medical **Stubby Holders** 

## **OUR IN HOUSE SERVICES**

**Digital Printing** Sublimation **Screen Printing** Embroidery **Graphic Design** Personalisation







@SportsCentreAus

sport@sportscentre.com.au



www.sportscentre.com.au



Head Office: 745-749 Port Road, Woodville, SA 5011 Head Office: 1/9 Carr Place, Myaree, WA 6154