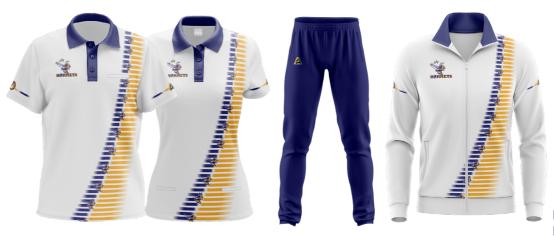

## LAWN BOWLS APPAREL & MERCHANDISE

Polos Pants Jacket

Spray Jacket Hoodie Cap Bucket Hat

Bowls Cloth Windsock Corner Flag Headband Bowls Decal