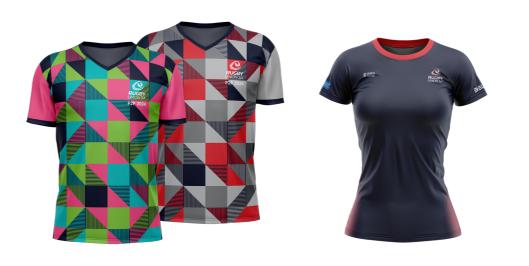

#### RUGBY APPAREL & MERCHANDISE

Playing Top Playing Shorts

Reversible Training Top Warm Up Tee