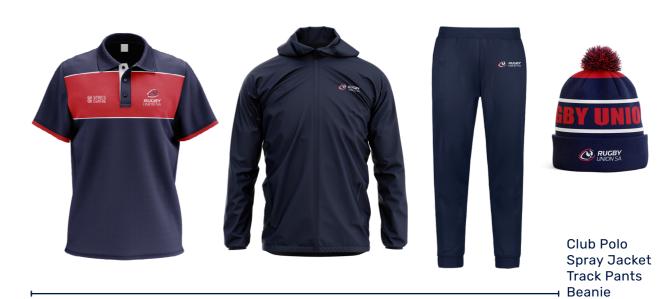

#### RUGBY APPAREL & MERCHANDISE

Playing Top Playing Shorts

Reversible Training Top Warm Up Tee