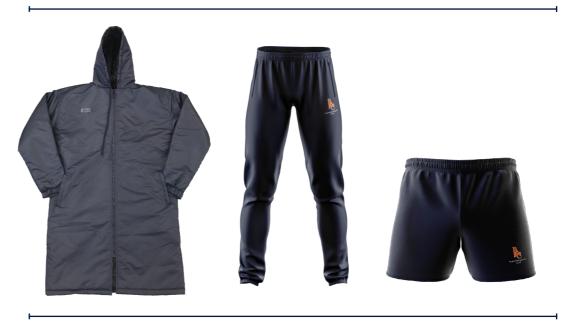

## **SWIMMING MERCHANDISE**

Club Polo Rugby Jumper Hoodie

Deck Coat Track Pants Shorts

Towel Cap Swim Caps Beanie