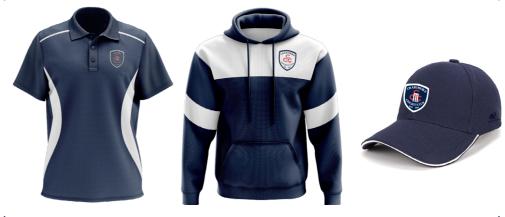

### CRICKET APPAREL & MERCHANDISE

White, Cream Colours Polos Short, Long, 3 Qtr Pants

Training Tee Training Singlet Shorts

Baggy Cap Cap Wide Brim Hat Stick Bag

Polo Hoodie Merch Cap