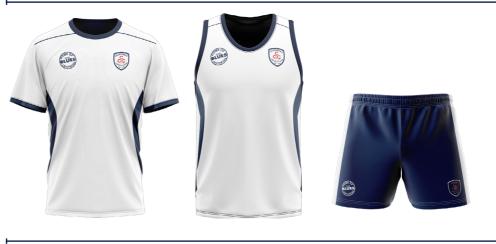

### CRICKET APPAREL & MERCHANDISE

White, Cream Colours Polos Short, Long, 3 Qtr Pants

Training Tee Training Singlet Shorts

Baggy Cap Cap Wide Brim Hat Stick Bag

Polo Hoodie Merch Cap