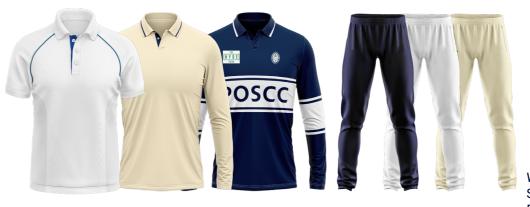

### CRICKET APPAREL & MERCHANDISE

White, Cream Colours Polos Short, Long, 3 Qtr Pants

Training Tee Training Singlet Shorts

Baggy Cap Cap Wide Brim Hat Stick Bag

Polo Hoodie Merch Cap