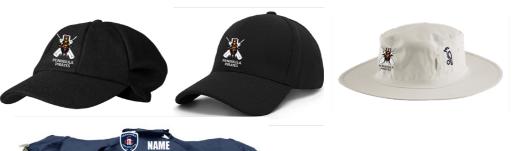

### CRICKET APPAREL & MERCHANDISE

White, Cream Colours Polos Short, Long, 3 Qtr Pants

Training Tee Training Singlet Shorts

Baggy Cap Cap Wide Brim Hat Stick Bag

Polo Hoodie Merch Cap