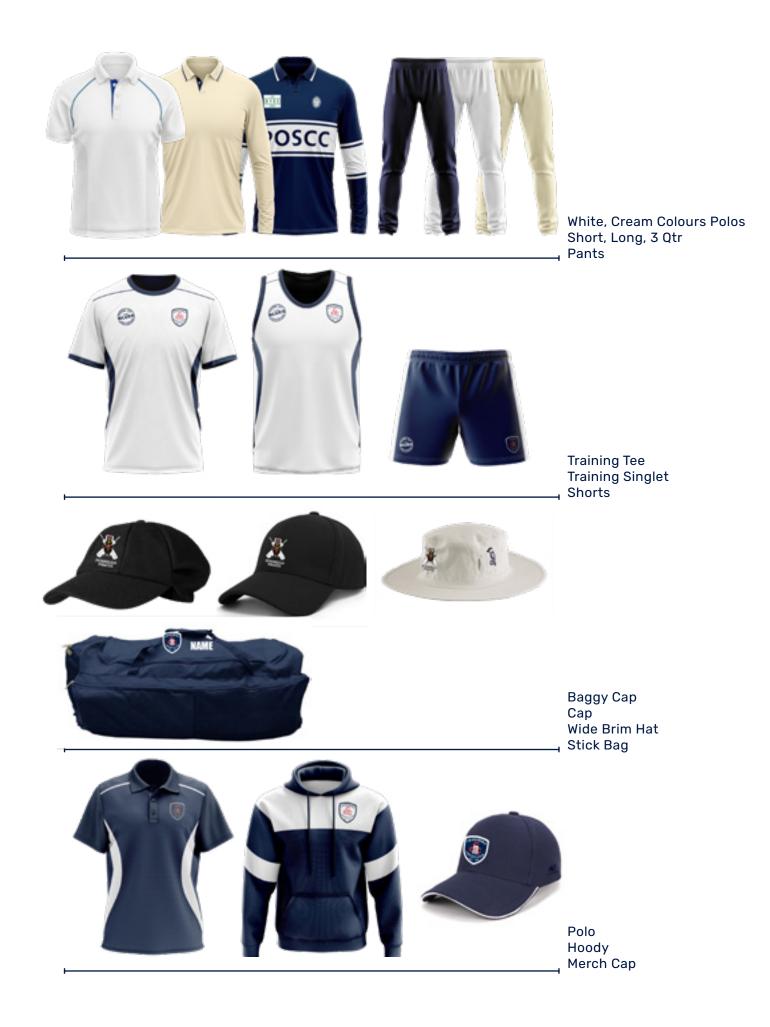

## 2024 CRICKET

PLAYING APPAREL & MERCHANDISE

CENTRE SPORTS









100% Australian Made Capabilities

Turnaround: From 3 Weeks



Established Overseas Capabilities

Turnaround: From 6 Weeks

## **CRICKET APPAREL & MERCHANDISE**



## WHAT ELSE?

Merchandise Awards & Trophies Footballs Equipment Signage Medical **Stubby Holders** 

## **OUR IN HOUSE SERVICES**

**Digital Printing** Sublimation **Screen Printing** Embroidery **Graphic Design** Personalisation







🖸 🚯 @SportsCentreAus



www.sportscentre.com.au





Head Office: 745-749 Port Road, Woodville, SA 5011 Head Office: 1/9 Carr Place, Myaree, WA 6154