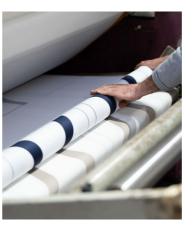

## DECORATION

Custom Made Sports Apparel made easy with our in-house decoration and manufacturing capacity. With the latest technology and machinery, Sports Centre can manufacture garments locally that exceed expectations.

#### SUBLIMATION

Sublimation is the technique of transferring a special dye onto a polyester fabric. Dye is produced by printing sublimation ink onto transfer paper, and then heat pressing it on to the product.