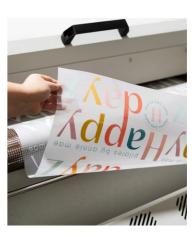

#### SUBLIMATION

Sublimation is the technique of transferring a special dye onto a polyester fabric. Dye is produced by printing sublimation ink onto transfer paper, and then heat pressing it on to the product.